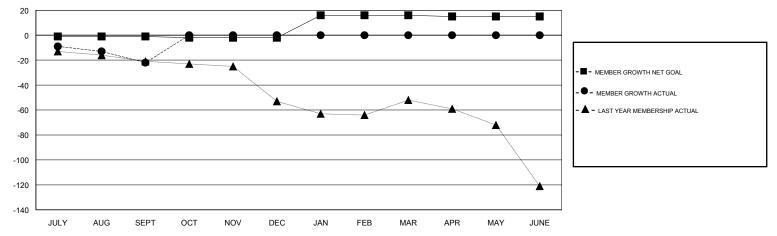

## MICHAEL MOLENDA LOCATION MINNESOTA GMT CA GMT: Clubs Members RESULTS FOR 2018-2019 RESULTS FOR 2018-2019 NEW CLUB GOAL NEW CLUBS DROPPED CLUBS MEMBER GROWTH NET MEMBER GROWTH DROPPED QUARTER QUARTER GOAL ACTUAL MEMBERS ACTUAL (including transfers) 0 0 0 -1 26 41 JULY/AUG/SEPT JULY/AUG/SEPT 0 0 0 -1 0 0 OCT/NOV/DEC OCT/NOV/DEC 0 1 0 0 0 18 JAN/FEB/MAR JAN/FEB/MAR 0 0 0 0 0 -1 APR/MAY/JUNE APR/MAY/JUNE GOALS AND ACTUAL NEW CLUBS CUMULATIVE 1 0.8 . CURRENT YEAR GOALS FOR NEW CLUBS 0.6 CURRENT YEAR ACTUAL NEW CLUBS LAST YEAR ACTUAL NEW CLUBS 0.4 0.2 0 JULY AUG SEPT OCT NOV DEC JAN FEB MAR APR MAY JUNE